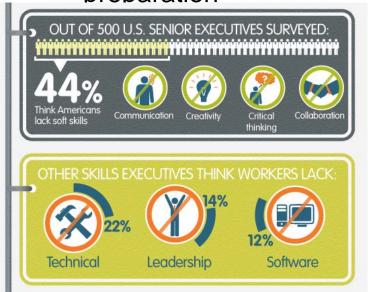

CTE (2012-13)

7.5 million at secondary level

3 million "concentrators"



4.1 million at postsecondary level

2.2 million "concentrators"



### CTE's Delivery

- Secondary CTE is delivered at comprehensive high schools, technical centers, career academies and technical high schools
  - 85% of high school students in the class of 2009 took at least 1
     CTE course
- Postsecondary CTE is delivered at technical/community colleges, vocational schools
  - In 2013, about 1.1 million learners earned associate's degrees and another 665,000 earned certificates or other credentials at public postsecondary institutions (half in technical fields)

## Top 5 Major Trends in CTE



## Trend 1: Career Readiness for **All** Students

#### 4 in 5

employers report gaps in recent HS grads preparation



#### 9 in 10

Parents want more career focus in high school

CTE concentrators are far less likely to drop out of high school – with estimated saving the

economy \$168 billion each year

1 in 5

Students concentrate in CTE



## Trend 1: Every Student Succeeds Act

#### • Title I:

- "Well-Rounded Education" now includes CTE
- Academic and CTE standards alignment
- ESSA and Perkins plan coordination required
- Local applications must focus on effective student transitions and may focus on work-based learning
- "Fifth indicator" in accountability

## Trend 1: Career Readiness for **All** Students

- Focus on providing work-based/ experiential learning for all
- Strategy for ensuring professional/ career-ready skills



- Set a statewide (or district or school-wide) vision
- Leverage inte