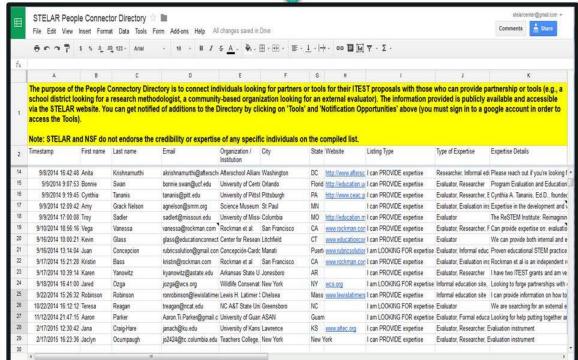

## Connect with others via the People Connector

http://stelar.edc.org/opportunities/people-connector-directory

People Connector Form

People Connector Directory