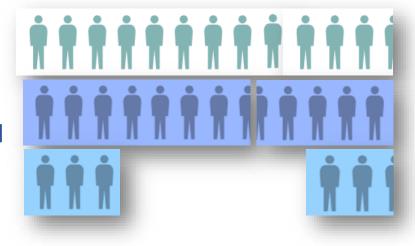

### 11.7 million students participating in CTE (2012-13)

7.5 million at secondary level

3 million "concentrators"

4.1 million at postsecondary level

2.2 million "concentrators"